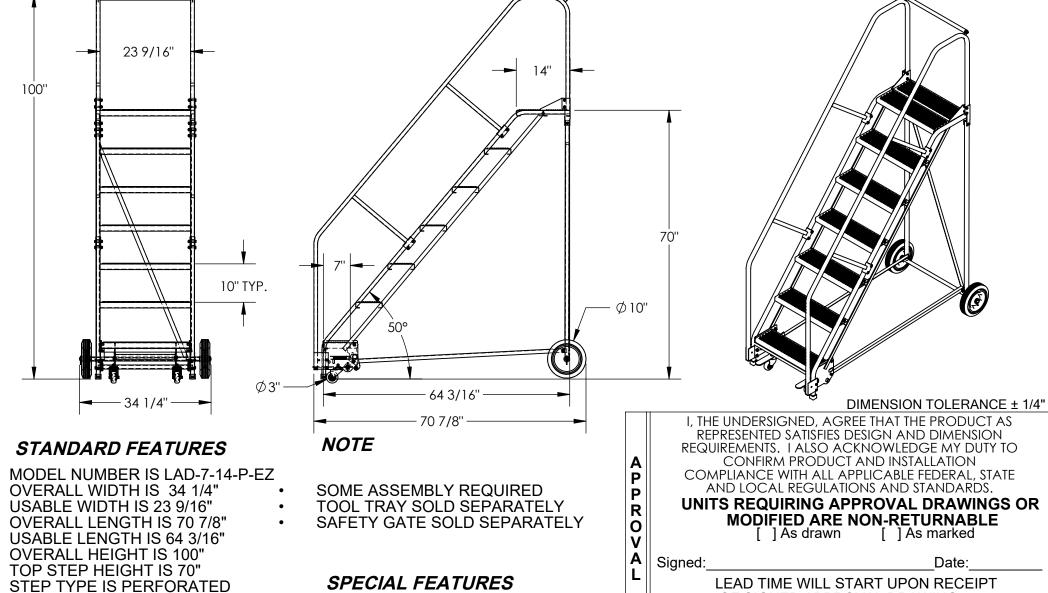

## 7-STEP ROLLING STEEL WAREHOUSE LADDER 50° - LAD-7-14-P-EZ

\*\*\* ANY ADDITIONS, DELETIONS, OR OMISSIONS MUST BE CORRECTED ON THIS DRAWING AS THIS DRAWING WILL BE CONSIDERED ALL INCLUSIVE \*\*\* ALL GRAPHICS PROVIDED ARE FOR REFERENCE ONLY. IF CERTAIN DIMENSIONS ARE CRITICAL PLEASE VERIFY THOSE DIMENSIONS WITH YOUR SALESPERSON

NONE

CLIMB ANGLE IS 50°

WHEEL SIZE IS Ø10"

**TOP STEP DEPTH IS 14"** 

MAX CAPACITY IS 350 LBS

FRONT WHEEL SIZE IS Ø3"

STEP DEPTH IS 7"

TOUGH BAKED IN POWDER COATED BLUE FINISH BOTTOM STEP IS TOUGH BAKED IN POWDER COATED YELLOW FINISH